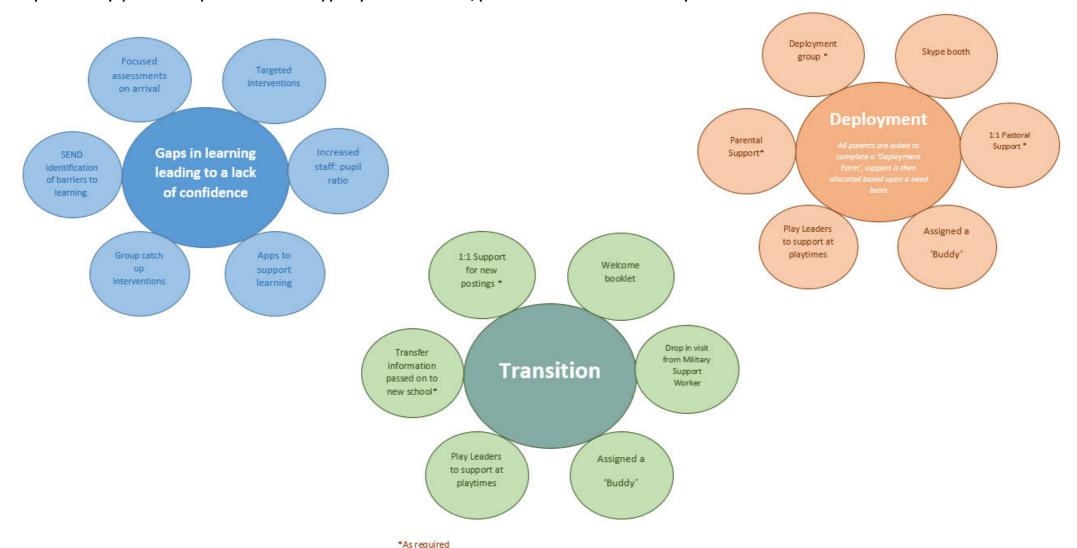

## Service Pupil Premium 2024/2025

The Service Pupil Premium supports the school to help mitigate against the challenges of service life. Based upon parental feedback and work with RAF Waddington and the Governing body, staff have developed a rich offer that has been successful in supporting us to meet the needs of the community that we serve. We recognise that every pupil is different and faces a unique experience; therefore, support is carefully devised to ensure that each individual has the opportunity to thrive both emotionally and academically.